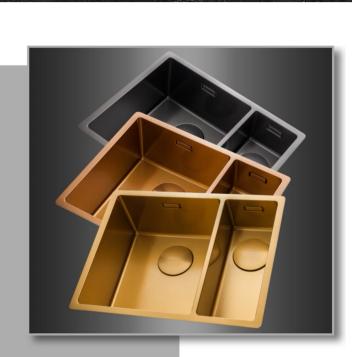

## Colourful stainless steel!

Meet Spectra - our newest additions feature a luxurious metallic PVD coating enhanced with cutting-edge nano technology for a hardwearing surface layer. Spectra sinks also boast coordinating waste covers for a sleek and modern finish.