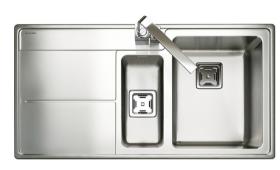

## Colourful stainless steel!

Meet Spectra - our newest additions feature a luxurious metallic PVD coating enhanced with cutting-edge nano technology for a hardwearing surface layer. Spectra sinks also boast coordinating waste covers for a sleek and modern finish.







View inset sinks



View undermount sinks

## Contemporary classics!

Reimagine the Belfast style with our new Hartland and Grange fire-clay ceramic sinks. Featuring an easy clean surface with superior strength and generous bowl designs perfect for any style of kitchen





**View collection** 



## Rock on with granite!

Choose one of our Igneous Granite or SCHOCK by Rangemaster sinks for a modern and contemporary look. Available in multiple designs and an array of colours, they are incredibly hardwearing, hygienic and UV stable.

**View collection** 

## RANGEMaster sinks & taps