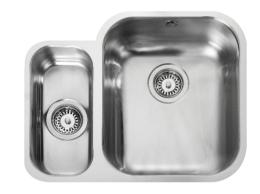

## Colourful stainless steel!

Meet Spectra - our newest additions feature a luxurious metallic PVD coating enhanced with cutting-edge nano technology for a hardwearing surface layer. Spectra sinks also boast coordinating waste covers for a sleek and modern finish.







View inset sinks



View undermount sinks

## Contemporary classics!

Reimagine the Belfast style with our new Hartland and Grange fire-clay ceramic sinks. Featuring an easy clean surface with superior strength and generous bowl designs perfect for any style of kitchen





**View collection** 



## Rock on with granite!

Choose one of our Igneous Granite or SCHOCK by Rangemaster sinks for a modern and contemporary look. Available in multiple designs and an array of colours, they are incredibly hardwearing, hygienic and UV stable.

**View collection** 

## RANGEMaster sinks & taps