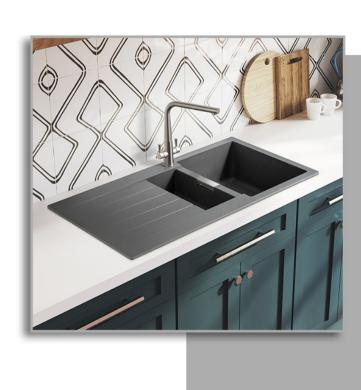

## Rock on with granite!

Choose one of our Igneous Granite or SCHOCK by Rangemaster sinks for a modern and contemporary look. Available in multiple designs and an array of colours, they are incredibly hardwearing, hygienic and UV stable.

**View collection** 